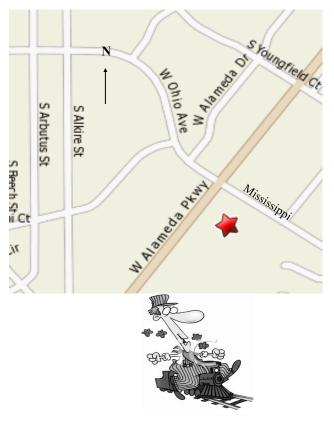

## MODEL RAILROAD & TOY 7 **SWAP MEET** GREEN MOUNTAIN PRESBYTERIAN CHURCH 12900 W Alameda Pkwy, Lakewood, CO. (Corner of W. Alameda Parkway & Mississippi)