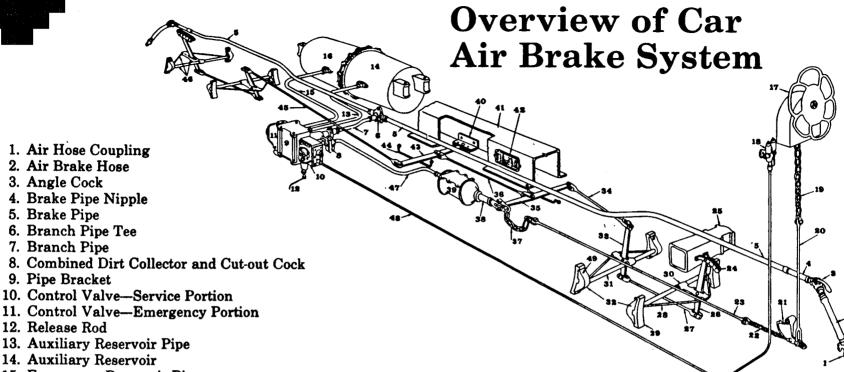

- 12. Release Rod 13. Auxiliary Reservoir Pipe
- 14. Auxiliary Reservoir
- 15. Emergency Reservoir Pipe
- 16. Emergency Reservoir
- 17. Hand Brake

3. Angle Cock

5. Brake Pipe

7. Branch Pipe

9. Pipe Bracket

- 18. Retainer Valve
- 19. Hand Brake Winding Chain
- 20. Hand Brake Vertical Rod
- 21. Hand Brake Bell Crank
- 22. Bell Crank Brake Chain
- 23. Hand Brake Connecting Rod
- 24. Dead Lever Guide
- 25. Truck Bolster
- 26. Truck Dead Lever
- 27. Bottom Rod
- 28. Brake Beam Tension Member
- 29. Brake Shoe
- 30. Brake Beam Truss
- 31. Brake Beam Compression Member
- 32. Brake Head
- 33. Truck Live Lever
  - Cylinder and Truck Lever Connecting Rod

- 35. Cylinder Lever
- 36. Cylinder and Floating Lever Connecting Rod
- 37. Hand Brake Connecting Chain
- 38. Piston Hollow Rod
- 39. Brake Cylinder
- 40. Floating Lever Fulcrum
- 41. Center Sill
- 42. Brake Badge Plate
- 43. Floating Lever
- 44. Floating Lever Guide
- 45. Floating and Truck Level Connecting Rod (top rod)
- 46. Brake Beam
- 47. Brake Cylinder Pipe
- 48. Retainer Pipe
- 49. B Shoe Key